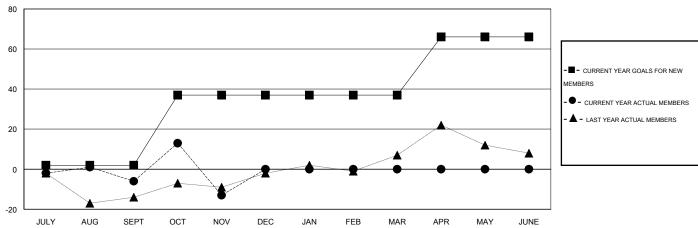

## GOALS AND ACTUAL MEMBERS CUMULATIVE

| DROPPED CLUBS: 0  DROPPED MEMBERS |    | 23 CLUBS OF 46 ADDED 1 OR MORE<br>NEW MEMBERS | GENDER DISTRIBUTION  MALE 1,017 (72.  FEMALE 385 (27.46) |     |
|-----------------------------------|----|-----------------------------------------------|----------------------------------------------------------|-----|
| DECEASED                          | 10 | CLICK HERE FOR HEALTH                         |                                                          | 309 |
| CLUB CANCELLED                    | 0  | ASSESSMENT DATA                               | FAMILY UNIT MEMBERS                                      |     |
| OTHER                             | 63 |                                               | HEAD OF HOUSEHOLD                                        | 152 |
| TOTAL                             | 73 |                                               | NON-HEAD OF HOUSEHOLD                                    | 157 |